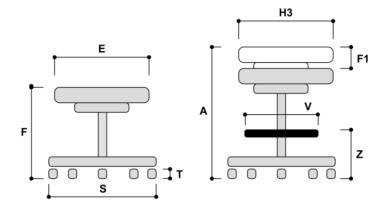

## Model specification :

- on low column, on base with castors
- BS-ALPHA-L 600 Steel base

| Overall dimensions (mm)                     |    | From | То  |    | Stroke |
|---------------------------------------------|----|------|-----|----|--------|
| Total height                                | Α  | 515  | 645 |    |        |
| Seat width                                  | Е  | 355  |     |    |        |
| Height to top of seat                       | F  | 435  | 565 | F1 | 130    |
| Seat depth (measured as depth of seat only) | Н3 | 290  |     |    |        |
| Base diameter                               | S  | 600  |     |    |        |
| Wheel diameter                              | Т  | 50   |     |    |        |
| Footrest diameter                           | V  |      |     |    |        |
| Height to top of footrest                   | Z  |      |     |    |        |
| Total width (without base)                  | В  | 355  |     |    |        |
| Total depth (without base)                  | С  | 340  |     |    |        |